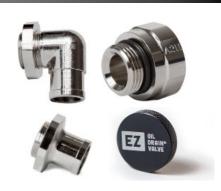

| ACCESSORIES        |                      |  |  |
|--------------------|----------------------|--|--|
| 90 degree hose end | Brass, Nickel plated |  |  |
| Straight hose      | Brass, Nickel plated |  |  |
| Adaptor/extension  | Brass, Nickel plated |  |  |
| Сар                | Anodised Aluminium   |  |  |