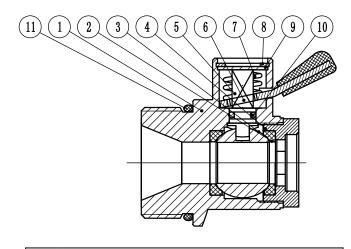

| MATERIALS |               |                             |  |
|-----------|---------------|-----------------------------|--|
| 1         | Body          | Forged Brass, Nickel plated |  |
| 2         | Seat          | PTFE M-111                  |  |
| 3         | Ball          | Brass, Chrome plated        |  |
| 4         | End Cap       | Brass, Nickel plated        |  |
| 5         | Stem          | Brass                       |  |
| 6         | Lever         | Stainless Steel 304         |  |
| 7         | Spring        | Stainless Steel 304         |  |
| 8         | Circlip       | Stainless Steel 304         |  |
| 9         | Top plate     | Stainless Steel 304         |  |
| 10        | Stem O-ring   | Viton 70 Shore              |  |
| 11        | Flange O-ring | Viton 90 Shore              |  |